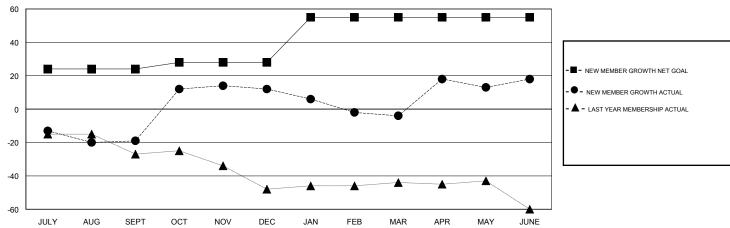

## GOALS AND ACTUAL MEMBERS CUMULATIVE

| DROPPED CLUBS: 1 |     | 25 CLUBS OF 36 ADDED 1 OR MORE<br>NEW MEMBERS | GENDER DISTRIBUTION             |              |     |
|------------------|-----|-----------------------------------------------|---------------------------------|--------------|-----|
|                  |     |                                               | MALE                            | 663 (68.85%) |     |
|                  |     |                                               | FEMALE                          | 300 (31.15%) |     |
| DROPPED MEMBERS  |     |                                               |                                 |              |     |
| DECEASED         | 20  | CLICK HERE FOR CUMULATIVE  MEMBERSHIP DATA    | TOTAL FAMILY UNIT MEMBERS       |              | 236 |
| CLUB CANCELLED   | 0   |                                               | FAMILY MEMBERS PAYING HALF DUES |              | 100 |
| OTHER            | 138 |                                               |                                 |              | 120 |
| TOTAL            | 158 |                                               |                                 |              |     |