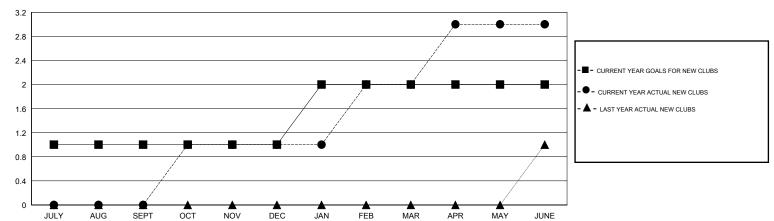

## MONTHLY MEMBERSHIP PROGRESS REPORT

## District 32 A

Results as of: 6/30/2017

**LOCATION SOUTH CAROLINA** 

**OPEN GMT CA** Clubs Members RESULTS FOR 2016-2017 RESULTS FOR 2016-2017 NEW CLUB GOAL NEW CLUBS DROPPED CLUBS NEW MEMBER GROWTH NEW MEMBER DROPPED QUARTER QUARTER NET GOAL (not reinstated GROWTH ACTUAL (not MEMBERS ACTUAL or transfers) reinstated or transfers) (including transfers) 0 0 24 14 33 JULY/AUG/SEPT JULY/AUG/SEPT 0 0 4 48 17 OCT/NOV/DEC OCT/NOV/DEC 0 27 59 75 JAN/FEB/MAR JAN/FEB/MAR 0 33 APR/MAY/JUNE APR/MAY/JUNE 0 55

## GOALS AND ACTUAL NEW CLUBS CUMULATIVE



## GOALS AND ACTUAL MEMBERS CUMULATIVE



| DROPPED CLUBS: 1 |     | 25 CLUBS OF 36 ADDED 1 OR MORE<br>NEW MEMBERS | GENDER DISTRIBUTION             |              |     |
|------------------|-----|-----------------------------------------------|---------------------------------|--------------|-----|
|                  |     |                                               | MALE                            | 663 (68.85%) |     |
|                  |     |                                               | FEMALE                          | 300 (31.15%) |     |
| DROPPED MEMBERS  |     |                                               |                                 |              |     |
| DECEASED         | 20  | CLICK HERE FOR CUMULATIVE  MEMBERSHIP DATA    | TOTAL FAMILY UNIT MEMBERS